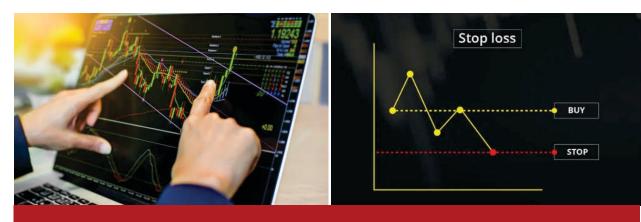

#### **STOP-LOSS ORDER:**

A stop-loss order automatically sells a cryptocurrency when its price hits a pre-set level, limiting losses. This strategy protects your investment from major market downturns and prevents emotional decision-making. It's an effective way to manage risk in volatile markets. Trailing stop-losses can help lock in profits as prices rise.

#### **POSITION SIZING:**

Position sizing controls how much capital a trader risk on each trade, ensuring that no single loss can significantly harm their portfolio. By allocating a small percentage of portfolio per trade, a trader spread risk across multiple investments. It helps balance potential returns while minimizing exposure to any one asset.

#### **PORTFOLIO REBALANCING:**

Portfolio rebalancing involves periodically adjusting cryptocurrency holdings to maintain desired asset allocation. It ensures that portfolio stays aligned with risk tolerance and investment goals. Rebalancing locks in gains from overperforming assets and reduces overexposure to a single cryptocurrency.