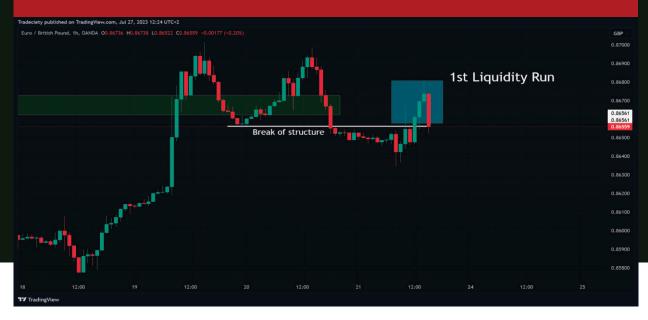

#### **CRYPTOCURRENCY INVESTMENT**

Step into the future of finance with PUNT Limited's Cryptocurrency Trading Platform—your gateway to high-reward digital assets and forex markets. We're pleased to present a unique investment opportunity that combines Forex Trading and Cryptocurrency Mining, designed to generate strong returns while minimizing risks. At PUNT Limited, we provide the tools, insights, and expertise to help you navigate the complexities of both cryptocurrency and forex trading with confidence. Whether you are a novice or a seasoned investor, our platform gives you access to some of the most lucrative financial markets, unlocking massive growth potential. We are seeking an investment amount of \$1 million to fund our forex trading and cryptocurrency mining investment opportunity. While ee expect a return on investment of 700% per annum, with a minimum return of 400% per annum.

#### Why Invest in Cryptocurrency and Forex Trading?

- **High Growth Potential:** Both cryptocurrencies and forex markets offer significant opportunities for strong returns, thanks to their dynamic nature.
- Diversification: Investing in both forex and digital currencies gives you a balanced and diversified portfolio, reducing risk and enhancing growth potential.
- **Global Reach:** Both markets are accessible globally, allowing you to trade across different currencies and regions, regardless of your location.
- Innovative Mining Opportunities: Our cryptocurrency mining investments provide a steady income stream, leveraging blockchain technology to generate reliable and profitable returns.